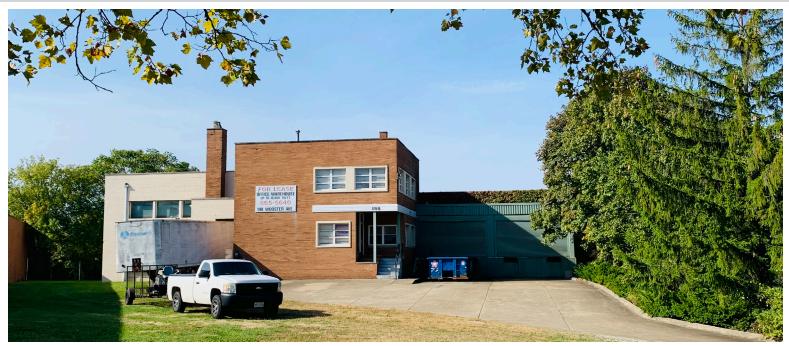

## 2-Story Commercial Warehouse Building **ZONED UB - CONVENIENT DOWNTOWN LOCATION**

Opportunity Zone "Tax Incentive Area" - Akron City - Summit County Online Bidding Available

Absolute auction, all sells to the highest bidder. Location:

## 198 VERNON ODOM BLVD. (WOOSTER AVE.), AKRON, OH 44307

Directions: From I-77 take 59 east to exit 261 Opportunity Park/Wooster Ave., then go east on Locust St. then west onto Vernon Odom Blvd./Wooster Ave., property is on the left. GPS use 198 Wooster Ave., Akron, OH 44307. Watch for KIKO signs.

Great investment or owner occupant opportunity! Property includes large brick & concrete block warehouse building with 13,816 total SF. Main level features approx. 5,900 SF of divided warehouse space w/glazed tile walls, 3 loading docks w/8 ft. doors, entry/reception area, 2 refrigerant rooms, restroom, and assorted storage/work rooms. Second story has offices, restroom, & break room. Lower level has approx. 5,900 SF w/ large open area, compressor room, employee locker room, restrooms, & lounge. Boiler steam heat & central heat & AC in office areas. Freight elevator & 120/208 V, 3-phase electric. Fenced-in yard for storage. Public utilities. Very spacious warehouse for a multitude of uses. Convenient location just minutes to I-77 & downtown