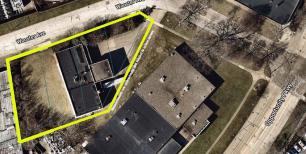

Great investment or owner occupant opportunity! Property includes large brick & concrete block warehouse building with 13,816 total SF. Main level features approx. 5,900 SF of divided warehouse space w/glazed tile walls, 3 loading docks w/8 ft. doors, entry/reception area, 2 refrigerant rooms, restroom, and assorted storage/work rooms. Second story has offices, restroom, & break room. Lower level has approx. 5,900 SF w/ large open area, compressor room, employee locker room, restrooms, & lounge. Boiler steam heat & central heat & AC in office areas. Freight elevator & 120/208 V, 3-phase electric. Fenced-in yard for storage. Public utilities. Very spacious warehouse for a multitude of uses. Convenient location just minutes to I-77 & downtown